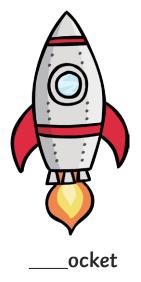

Trace over these letters and then try writing your own.

| r | r | r | r |  |
|---|---|---|---|--|
|   |   |   |   |  |

All of the following begin with the sound **r**Can you write the letter **r** to complete the words?

Trace over these letters and then try writing your own.

S

S

S

S

S

All of the following begin with the sound **s**Can you write the letter **s** to complete the words?

\_\_\_ubmarine