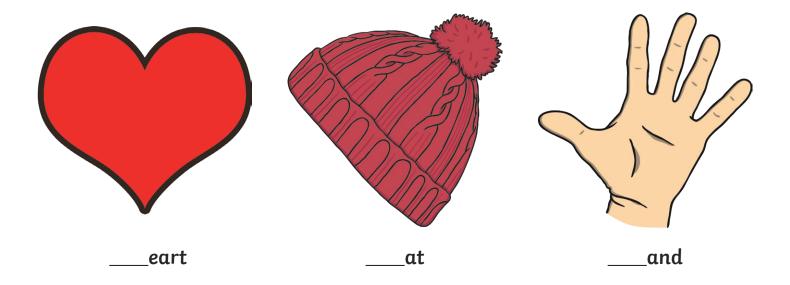

# Letter Formation Workbook

Trace over these letters and then try writing your own.

a a a a a a

All of the following begin with the sound **a**Can you write the letter **a** to complete the words?

\_\_nchor