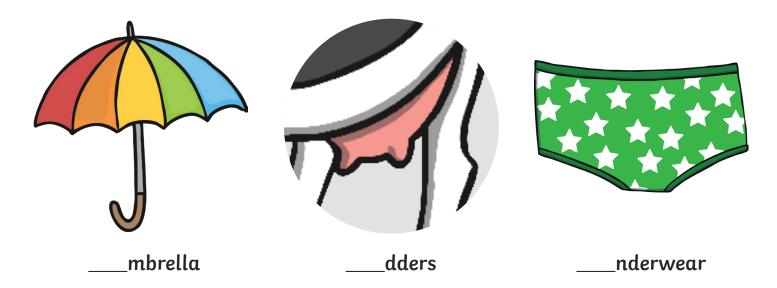

# U, u u u u

All of the following begin with the sound **u**Can you write the letter **u** to complete the words?

Trace over these letters and then try writing your own.

All of the following begin with the sound **v**Can you write the letter **v** to complete the words?

\_\_\_olcano

\_\_\_egetables

Trace over these letters and then try writing your own.

All of the following begin with the sound  ${\bf w}$  Can you write the letter  ${\bf w}$  to complete the words?

\_\_\_hale