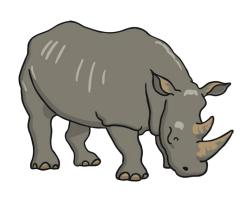

Trace over these letters and then try writing your own.

| r | r | r | r |  |
|---|---|---|---|--|
|   |   |   |   |  |

All of the following begin with the sound **r**Can you write the letter **r** to complete the words?

Trace over these letters and then try writing your own.

S

S

S

S

S

All of the following begin with the sound **s**Can you write the letter **s** to complete the words?

\_\_\_ubmarine