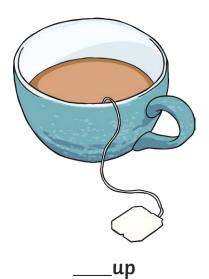

d d d d d

All of the following begin with the sound **d**Can you write the letter **d** to complete the words?

\_\_\_inosaur

\_\_\_\_og

Trace over these letters and then try writing your own.

6

2

2