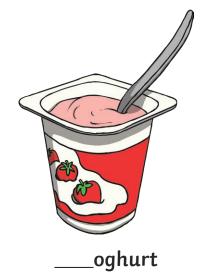

Jyyy

All of the following begin with the sound **y**Can you write the letter **y** to complete the words?

Trace over these letters and then try writing your own.

| $\bigcirc$    | 7 |
|---------------|---|
| $\overline{}$ | / |
| _//           |   |
|               |   |
|               | • |