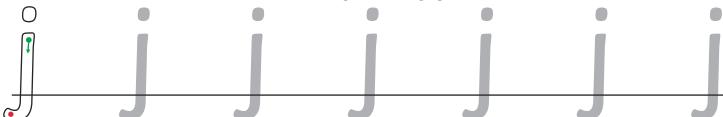

All of the following begin with the sound **i**Can you write the letter **i** to complete the words?

\_\_\_\_nk

sland

Trace over these letters and then try writing your own.

All of the following begin with the sound **j**Can you write the letter **j** to complete the words?

\_\_\_\_am

\_\_\_umper

Trace over these letters and then try writing your own.

All of the following begin with the sound **k**Can you write the letter **k** to complete the words?

\_\_\_oala

Trace over these letters and then try writing your own.