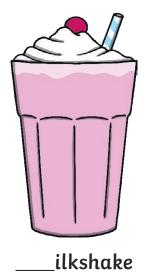

Trace over these letters and then try writing your own.

b

b

b

b

b

All of the following begin with the sound  ${\bf b}$ 

Can you write the letter **b** to complete the words?

\_\_\_ird

\_\_anana

Trace over these letters and then try writing your own.

C

C

All of the following begin with the sound  ${f c}$ 

Can you write the letter **c** to complete the words?

Trace over these letters and then try writing your own.