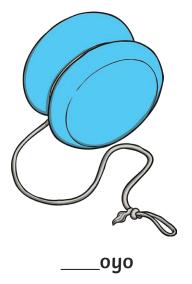

Jyyy

All of the following begin with the sound **y**Can you write the letter **y** to complete the words?

Trace over these letters and then try writing your own.

| $\bigcirc$    | 7 |
|---------------|---|
| $\overline{}$ | / |
| _//           |   |
|               |   |
|               | • |