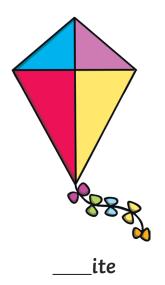

# Letter Formation Workbook

Trace over these letters and then try writing your own.

a a a a a a

All of the following begin with the sound **a**Can you write the letter **a** to complete the words?

\_\_nchor