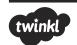

\_\_\_oat

\_\_\_lasses

Trace over these letters and then try writing your own.

hhhhh

All of the following begin with the sound **h**Can you write the letter **h** to complete the words?

Trace over these letters and then try writing your own.