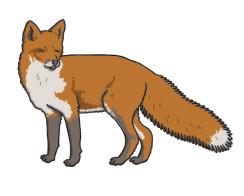

\_\_atch

\_\_indmill

Trace over these letters and then try writing your own.

All of the following begin with the sound **x**Can you write the letter **x** to complete the words?

fo

bo\_\_\_ing gloves

Trace over these letters and then try writing your own.