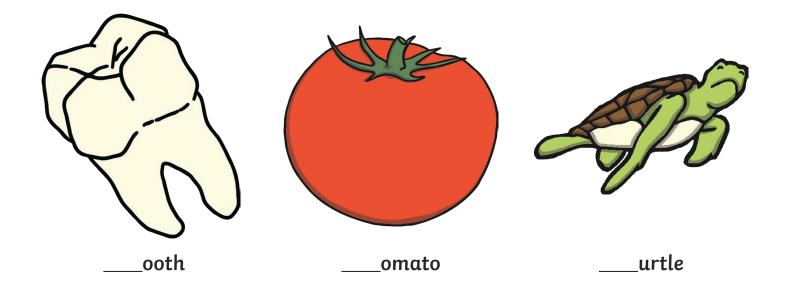

Trace over these letters and then try writing your own.

# U, u u u u

All of the following begin with the sound **u**Can you write the letter **u** to complete the words?

Trace over these letters and then try writing your own.

All of the following begin with the sound **v**Can you write the letter **v** to complete the words?