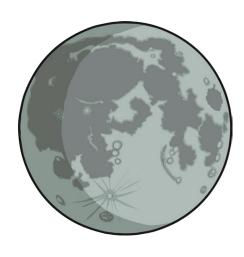

# mmmm

All of the following begin with the sound **m**Can you write the letter **m** to complete the words?

\_\_\_oon

Trace over these letters and then try writing your own.

| n | n | n | n | n |
|---|---|---|---|---|
|   |   |   |   |   |