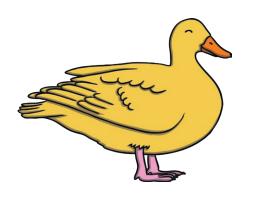

\_\_ocks

\_\_\_ausage

Trace over these letters and then try writing your own.

|   | 4 | 4 | 4 | <br> |
|---|---|---|---|------|
| 7 |   | T |   |      |
|   |   |   |   |      |

All of the following begin with the sound **t**Can you write the letter **t** to complete the words?