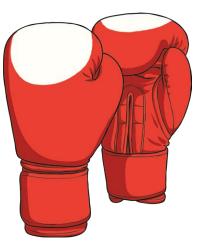

\_\_atch

\_\_indmill

Trace over these letters and then try writing your own.

All of the following begin with the sound **x**Can you write the letter **x** to complete the words?

fo

bo\_\_\_ing gloves

Trace over these letters and then try writing your own.