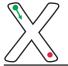

\_\_atch

\_\_indmill

Trace over these letters and then try writing your own.

All of the following begin with the sound **x**Can you write the letter **x** to complete the words?

fo

bo\_\_\_ing gloves

Trace over these letters and then try writing your own.