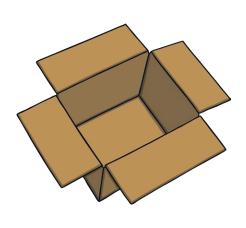

\_\_atch

\_\_indmill

Trace over these letters and then try writing your own.

All of the following begin with the sound **x**Can you write the letter **x** to complete the words?

fo

bo\_\_\_ing gloves

Trace over these letters and then try writing your own.