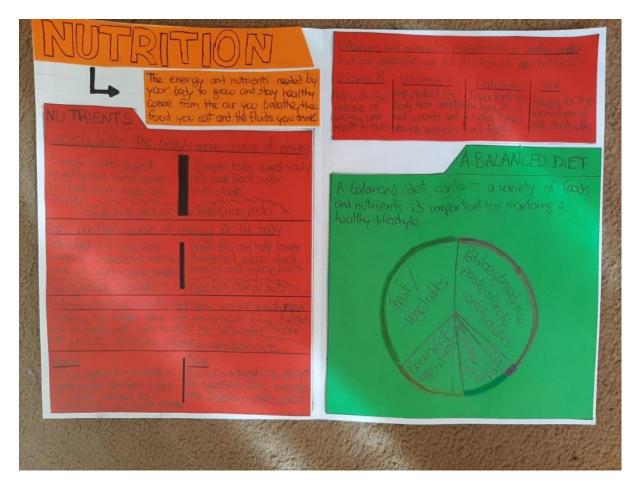

| Re Conter                                                                             |                                                       |                                     |        |  |

Monday 18th May 2020 Diffusion. Diffusion = The movement of particles from an higher concentration - Lower concentration Maxamising the speed of difussion. -> Higher Lemperature 710 + Big dyfrence in concentration

SCIENCE: L Hawkins



ART: L Hawkins



HOSPITALITY AND CATERING: S Cavagnini







Art: P Hampton

Maria E Enclosed a start In Melodrama, they use stock characters. These are characters that are easily recognisable for PART 3 - Melodrama the audience to understand. Below are images of stock characters. Can you link their title to the pictures? What is Melodrama? 1000 Uses ain CLEISS Damsel in Distress Hero Can you describe the background info and history of the Over the style of Melodrama? 430 Veru (Ai Persorment in the Villain Sidekick/ Fool 15 Below is the script we have used in lessons. Ask two members of your household to help you. Assign characters, rehearse and perform. (hands going for the heroine's throat) I have you now, my sweetling. No! Unhand me! amsel: . Children and a ero: (entering with gun) Unhand her, villai