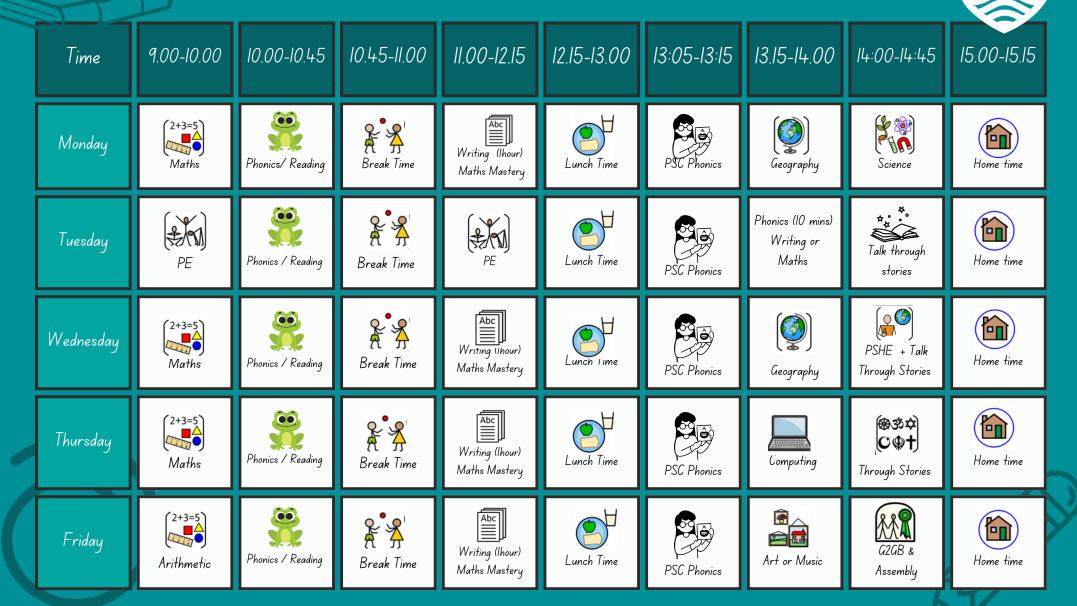

# 2C's School Timetable

| Time      | 9.00-10.00     | 10.00-10.45 | 10.45-11.00 | 11.00-12.15                 | 12.15-13.00 | 13.00-14.00           | 14.00-15.00                                 | 15.00-15.15       |
|-----------|----------------|-------------|-------------|-----------------------------|-------------|-----------------------|---------------------------------------------|-------------------|
| Monday    | Abc<br>Writing | Phonics     | Break Time  | (2+3=5)<br>Maths            | Lunch Time  | Art                   | Computing                                   | Reading/Home time |
| Tuesday   | Abc<br>Writing | Phonics     | Break Time  | (2+3=5<br>(2+3=5)<br>(Maths | Lunch Time  | (ig)<br>History       | (\$\\\\\$\\\\$\\\\$\\\\$\\\\\\\\\\\\\\\\\\\ | Reading/Home time |
| Wednesday | Abc<br>Writing | Phonics     | Break Time  | (2+3=5<br>A<br>Maths        | Lunch Time  | Design and Technology | Science                                     | Reading/Home time |
| Thursday  | Abc<br>Writing | Phonics     | Break Time  | Abc<br>Writing              | Lunch Time  | (2+3=5<br>Maths       | <b>M</b> usic                               | Reading/Home time |
| Friday    | PE             | Phonics     | Break Time  | PE                          | Lunch Time  | PSHE                  | G2GB & Assembly                             | Reading/Home time |