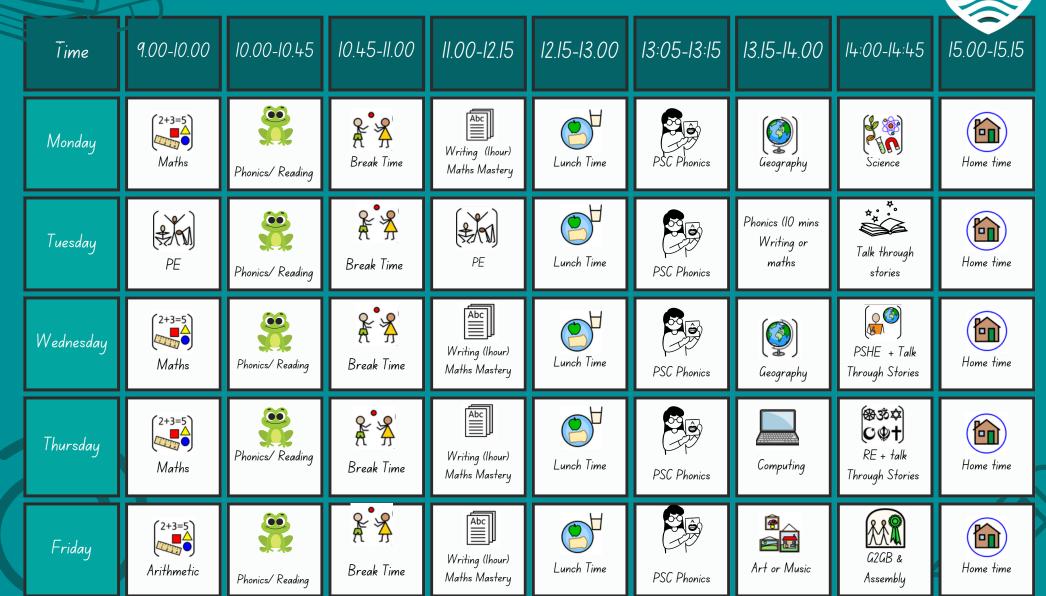

# 2C's School Timetable

| Time      | 9.00-10.00     | 10.00-10.45 | 10.45-11.00 | 11.00-12.15                 | 12.15-13.00 | 13.00-14.00           | 14.00-15.00                                 | 15.00-15.15       |
|-----------|----------------|-------------|-------------|-----------------------------|-------------|-----------------------|---------------------------------------------|-------------------|
| Monday    | Abc<br>Writing | Phonics     | Break Time  | (2+3=5)<br>Maths            | Lunch Time  | Art                   | Computing                                   | Reading/Home time |
| Tuesday   | Abc<br>Writing | Phonics     | Break Time  | (2+3=5<br>(2+3=5)<br>(Maths | Lunch Time  | (ig)<br>History       | (\$\\\\\$\\\\$\\\\$\\\\$\\\\\\\\\\\\\\\\\\\ | Reading/Home time |
| Wednesday | Abc<br>Writing | Phonics     | Break Time  | (2+3=5<br>A<br>Maths        | Lunch Time  | Design and Technology | Science                                     | Reading/Home time |
| Thursday  | Abc<br>Writing | Phonics     | Break Time  | Abc<br>Writing              | Lunch Time  | (2+3=5<br>Maths       | <b>M</b> usic                               | Reading/Home time |
| Friday    | PE             | Phonics     | Break Time  | PE                          | Lunch Time  | PSHE                  | G2GB & Assembly                             | Reading/Home time |